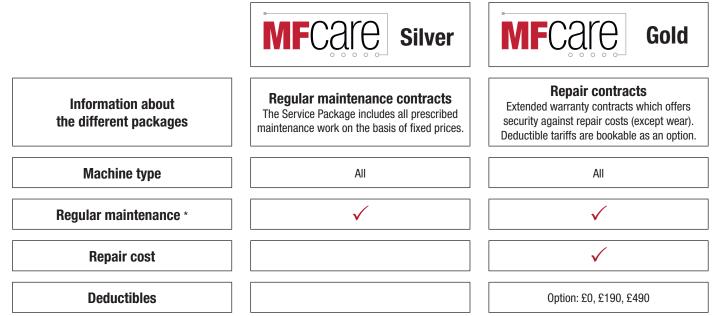

## MF offers a comprehensive and efficient range of services

| 00                                                                                                                                                           |                            | -007                   |                     |                                                           |                        |
|--------------------------------------------------------------------------------------------------------------------------------------------------------------|----------------------------|------------------------|---------------------|-----------------------------------------------------------|------------------------|
| 6000 hrs<br>5 years                                                                                                                                          | 3000 hrs<br>5 years        | 50000 bales<br>5 years | 6000 hrs<br>5 years | 2000 hrs<br>3 years<br>ISOBUS compatible<br>machines only | 25000 bales<br>3 years |
| MF Care Gold com                                                                                                                                             | ponents covered for        | tractors:              |                     | DEALERSHIP                                                |                        |
|                                                                                                                                                              | ngine Auxiliaries Intake & |                        |                     |                                                           |                        |
| Engine Electrical Parts, Engine Cooling System, Fuel Supply System,<br>Electrical Electrical Systems, Power Train Transmission, Differential,                |                            |                        |                     |                                                           |                        |
| PTO, Axles and Final Drives Transmission Oil Coolers, <b>Steering and</b>                                                                                    |                            |                        |                     |                                                           |                        |
| Brakes Brake components not affected by friction such as brake lines,                                                                                        |                            |                        |                     |                                                           |                        |
| valves, pedals, Steering, Steering Cylinders, <b>Hydraulics</b> Hydraulic System, <b>Frame, Members, Shields, Miscellaneous</b> Frame, Non-driven Axles Hubs |                            |                        |                     |                                                           |                        |
| & Bearings, <b>Operator's Station</b> Monitors, Operator Controls Operator                                                                                   |                            |                        |                     |                                                           |                        |
| Station (Cab, Platform)                                                                                                                                      |                            |                        |                     |                                                           |                        |
| AGCO                                                                                                                                                         |                            | Ar Ar                  | LUETTEBORC          |                                                           |                        |